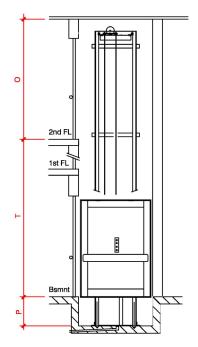

P - Pit Depth 6" (150 mm), Minimum
T - Travel 50' (15 240 mm), Maximum

O - Overhead 8' (2440 mm), Minimum