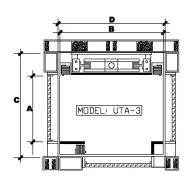

## Minimum Dimensions:

| UTA-F         36"         48"         50"         50"           UTA-T         36"         54"         50"         56"           UTA-90         36"         48"         56"         50"           UTA-3         36"         54"         56"         56" | Model  | Α   | В   | C   | D   |
|--------------------------------------------------------------------------------------------------------------------------------------------------------------------------------------------------------------------------------------------------------|--------|-----|-----|-----|-----|
| <b>UTA-90</b> 36" 48" 56" 50"                                                                                                                                                                                                                          | UTA-F  | 36" | 48" | 50" | 50" |
|                                                                                                                                                                                                                                                        | UTA-T  | 36" | 54" | 50" | 56" |
| UTA-3 36" 54" 56" 56"                                                                                                                                                                                                                                  | UTA-90 | 36" | 48" | 56" | 50" |
| 30 30 30                                                                                                                                                                                                                                               | UTA-3  | 36" | 54" | 56" | 56" |