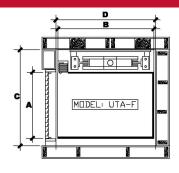

## Minimum Dimensions:

| UTA-F         36"         48"         50"         50"           UTA-T         36"         54"         50"         56"           UTA-90         36"         48"         56"         50"           UTA-3         36"         54"         56"         56" | Model  | Α   | В   | C   | D   |
|--------------------------------------------------------------------------------------------------------------------------------------------------------------------------------------------------------------------------------------------------------|--------|-----|-----|-----|-----|
| <b>UTA-90</b> 36" 48" 56" 50"                                                                                                                                                                                                                          | UTA-F  | 36" | 48" | 50" | 50" |
|                                                                                                                                                                                                                                                        | UTA-T  | 36" | 54" | 50" | 56" |
| UTA-3 36" 54" 56" 56"                                                                                                                                                                                                                                  | UTA-90 | 36" | 48" | 56" | 50" |
| 30 30 30                                                                                                                                                                                                                                               | UTA-3  | 36" | 54" | 56" | 56" |