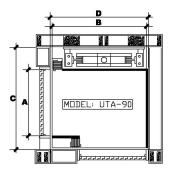

## Minimum Dimensions:

| UTA-F         36"         48"         50"         50"           UTA-T         36"         54"         50"         56"           UTA-90         36"         48"         56"         50"           UTA-3         36"         54"         56"         56" | Model  | Α   | В   | C   | D   |
|--------------------------------------------------------------------------------------------------------------------------------------------------------------------------------------------------------------------------------------------------------|--------|-----|-----|-----|-----|
| <b>UTA-90</b> 36" 48" 56" 50"                                                                                                                                                                                                                          | UTA-F  | 36" | 48" | 50" | 50" |
|                                                                                                                                                                                                                                                        | UTA-T  | 36" | 54" | 50" | 56" |
| UTA-3 36" 54" 56" 56"                                                                                                                                                                                                                                  | UTA-90 | 36" | 48" | 56" | 50" |
| 30 30 30                                                                                                                                                                                                                                               | UTA-3  | 36" | 54" | 56" | 56" |