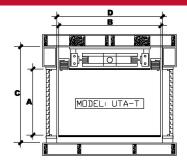

## Minimum Dimensions:

| UTA-F         36"         48"         50"         50"           UTA-T         36"         54"         50"         56"           UTA-90         36"         48"         56"         50"           UTA-3         36"         54"         56"         56" | Model  | Α   | В   | C   | D   |
|--------------------------------------------------------------------------------------------------------------------------------------------------------------------------------------------------------------------------------------------------------|--------|-----|-----|-----|-----|
| <b>UTA-90</b> 36" 48" 56" 50"                                                                                                                                                                                                                          | UTA-F  | 36" | 48" | 50" | 50" |
|                                                                                                                                                                                                                                                        | UTA-T  | 36" | 54" | 50" | 56" |
| UTA-3 36" 54" 56" 56"                                                                                                                                                                                                                                  | UTA-90 | 36" | 48" | 56" | 50" |
| 30 30 30                                                                                                                                                                                                                                               | UTA-3  | 36" | 54" | 56" | 56" |